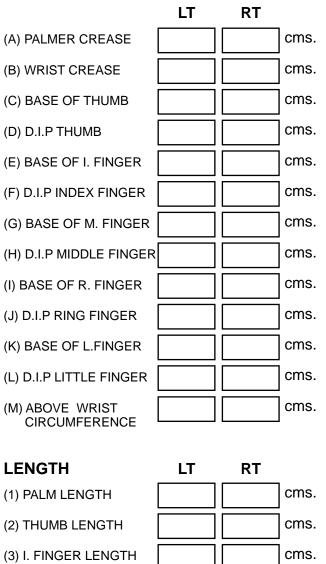

## INSTRUCTIONS

(PLEASE READ THE FOLLOWING INSTRUCTIONS CAREFULLY BEFORE FILLING IN THE MEASUREMENT.)

- 1. Fill in all the measurements in CENTIMETER
- 2. Take all the measurements on Bare Skin (i.e without the bandages.)
- Note that measurement (A) to (L) are Circumferences and measurements (1) to (6) are lengths.
- 4. For length measurements keep the palm and fingers straight
- 5. Mention any deformities in the Any Additional information" column.
- 6. Use ordinary measuring tape.

(4) M. FINGER LENGTH

(5) R. FINGER LENGTH

(6) L. FINGER LENGTH

(7) L. WRIST LENGTH

CIRCUMFERENCE