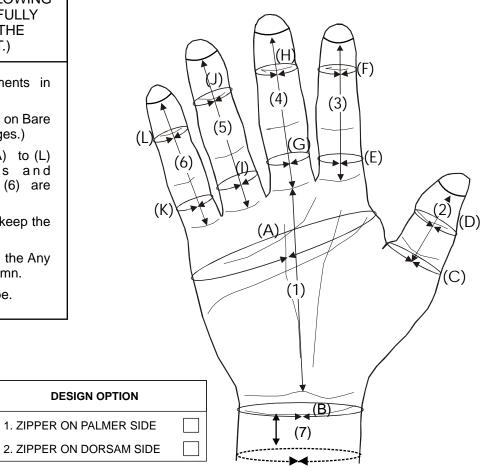

## INSTRUCTIONS

(PLEASE READ THE FOLLOWING INSTRUCTIONS CAREFULLY BEFORE FILLING IN THE MEASUREMENT.)

- 1. Fill in all the measurements in CENTIMETER
- 2. Take all the measurements on Bare Skin (i.e without the bandages.)
- Note that measurement (A) to (L) are Circumferences and measurements (1) to (6) are lengths.
- 4. For length measurements keep the palm and fingers straight
- 5. Mention any deformities in the Any Additional information" column.
- 6. Use ordinary measuring tape.

(4) M. FINGER LENGTH

(5) R. FINGER LENGTH

(6) L. FINGER LENGTH

(7) L. WRIST LENGTH

CIRCUMFERENCE